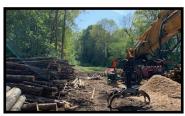

### DETAILS

A rare and interesting Development Investment opportunity subject to planning

The area outlined blue is 1.92acres and green in 0.42acres The areas for the existing buildings are storage shelter 128m<sup>2</sup> or 1,385ft<sup>2</sup> and sawmill is 275m<sup>2</sup> or 2,963ft<sup>2</sup> Open storage space.