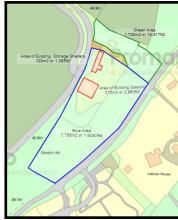

### DETAILS

A rare and interesting Development Investment opportunity subject to planning

The area outlined blue is 1.92acres and green in 0.42acres The areas for the existing buildings are storage shelter 128m<sup>2</sup> or 1,385ft<sup>2</sup> and sawmill is 275m<sup>2</sup> or 2,963ft<sup>2</sup> Open storage space.