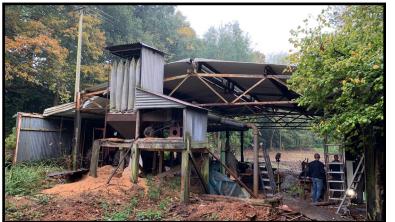

### DETAILS

A rare and interesting Development Investment opportunity subject to planning

The area outlined blue is 1.92acres and green in 0.42acres The areas for the existing buildings are storage shelter 128m<sup>2</sup> or 1,385ft<sup>2</sup> and sawmill is 275m<sup>2</sup> or 2,963ft<sup>2</sup> Open storage space.