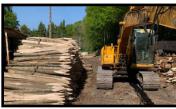

### DETAILS

A rare and interesting Development Investment opportunity subject to planning

The area outlined blue is 1.92acres and green in 0.42acres The areas for the existing buildings are storage shelter 128m<sup>2</sup> or 1,385ft<sup>2</sup> and sawmill is 275m<sup>2</sup> or 2,963ft<sup>2</sup> Open storage space.