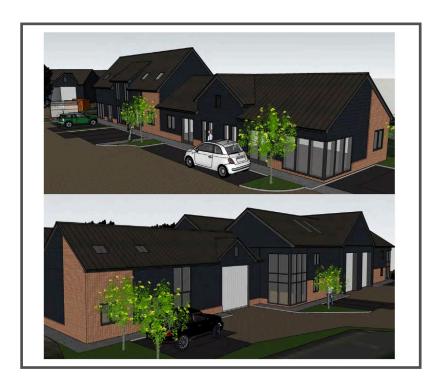

## SUMMARY

Freehold or Leasehold Coming Soon 12 rural workspace and stylish business units Unique farmyard modernist edge of town units Plenty of parking Units from 68m2 to 137m2 (731ft2 to 1474ft2) Direct access to the A29 and A272