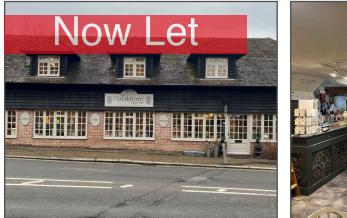

## LOCATION

Swan Bridge, Pulborough, West Sussex, RH20 2BJ

## SUMMARY

Business opportunity, available to rent from March 2024 Indoor retail market currently trading as an Antiques & Home Furnishings Market and Café, or any other suitable use subject to planning Situated overlooking the river Arun with outstanding views High visibility location, within 5 minute walk from Pulborough mainline station with connections to London and Southampton On the A29 with links to A24 and A27 EPC rated B – valid until August 2031

**CORNSTORE SIZE** Ground floor 1186m2 = 2000 sq ft approx First floor 77m2 = 1900 sq ft approx

RATEABLE VALUE Rates Payable circa £9750.00 pa

The property is available on a new lease basis, terms negotiable