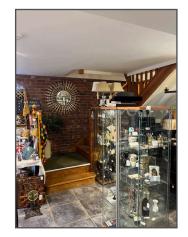

## SUMMARY

Business opportunity, available to rent from March 2024 Indoor retail market currently trading as an Antiques & Home Furnishings Market and Café, or any other suitable use subject to planning Situated overlooking the river Arun with outstanding views High visibility location, within 5 minute walk from Pulborough mainline station with connections to London and Southampton On the A29 with links to A24 and A27 EPC rated B – valid until August 2031

**CORNSTORE SIZE** Ground floor 1186m2 = 2000 sq ft approx First floor 77m2 = 1900 sq ft approx

RATEABLE VALUE Rates Payable circa £9750.00 pa

The property is available on a new lease basis, terms negotiable