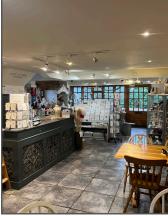

## SUMMARY

Business opportunity, available to rent from March 2024 Indoor retail market currently trading as an Antiques & Home Furnishings Market and Café, or any other suitable use subject to planning Situated overlooking the river Arun with outstanding views High visibility location, within 5 minute walk from Pulborough mainline station with connections to London and Southampton On the A29 with links to A24 and A27 EPC rated B – valid until August 2031

**CORNSTORE SIZE** Ground floor 1186m2 = 2000 sq ft approx First floor 77m2 = 1900 sq ft approx

RATEABLE VALUE Rates Payable circa £9750.00 pa

The property is available on a new lease basis, terms negotiable