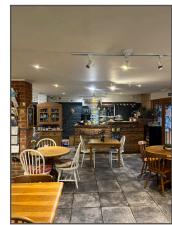

## SUMMARY

Business opportunity, available to rent from March 2024 Indoor retail market currently trading as an Antiques & Home Furnishings Market and Café, or any other suitable use subject to planning Situated overlooking the river Arun with outstanding views High visibility location, within 5 minute walk from Pulborough mainline station with connections to London and Southampton On the A29 with links to A24 and A27 EPC rated B – valid until August 2031