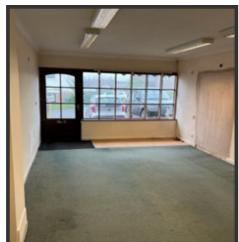

#### DETAILS

\*999 year lease

Retail Area 350ft2 plus staff cloaks and WC 14'0" x 25'.0" (25' = 7.3m 14'=4.25m 350ft2 = 32.5m2)

Rarely on the market

Suitable for a wide range of uses, retail / offices etc