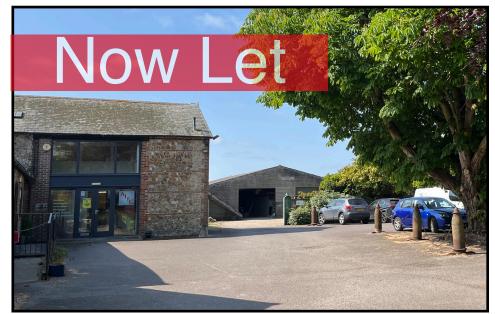

**PROJECT** MADAM GREEN - UNIT FOR RENT

LOCATION UNIT D, MADAM GREEN BUSINESS CENTRE, OVING

## SUMMARY

- Available July 2023
- Annual rent £12,000.00 per annum exclusive
- Modern workspace
- Ample parking
- Building size: Unit D: circa 1,200ft