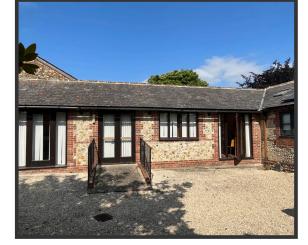

**PROJECT** MADAM GREEN - UNIT FOR RENT

LOCATION UNIT D, MADAM GREEN BUSINESS CENTRE, OVING

## SUMMARY

- Available July 2023
- Annual rent £12,000.00 per annum exclusive
- Modern workspace
- Ample parking
- Building size: Unit D: circa 1,200ft