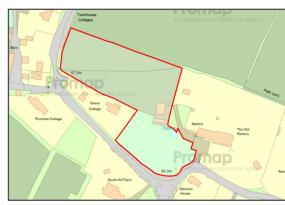

# LOCATION

MARTINS BARN, THE STREET, THAKEHAM, WEST SUSSEX RH20 3EP

#### SUMMARY

- Freehold Investment For Sale, with Barn and Land
- Would suit Agricultural Equestrian Rural Craft or similar uses
- Total site is 1.02ha (2.54 acres)
- Planning opportunity
- Overage Clause TBN
- Unconditional Purchase Only