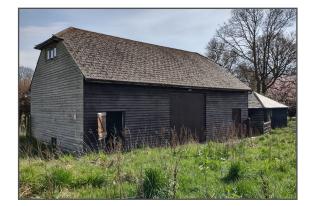

#### SUMMARY

- Freehold Investment For Sale, with Barn and Land
- Would suit Agricultural Equestrian Rural Craft or similar uses
- Total site is 1.02ha (2.54 acres)
- Planning opportunity
- Overage Clause TBN
- Unconditional Purchase Only