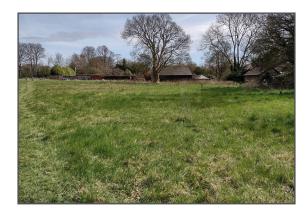

#### SUMMARY

- Freehold Investment For Sale, with Barn and Land
- Would suit Agricultural Equestrian Rural Craft or similar uses
- Total site is 1.02ha (2.54 acres)
- Planning opportunity
- Overage Clause TBN
- Unconditional Purchase Only