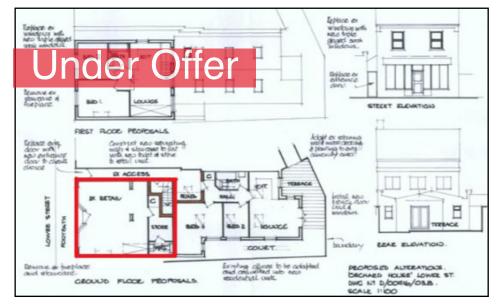

## **AREA SIZES**

Approx. 5.9m x 6.2m (36.6sq m) for office space, approx. 2m x 3m.r the store room for a total of approximately 42.6sq m. See floorplan attached