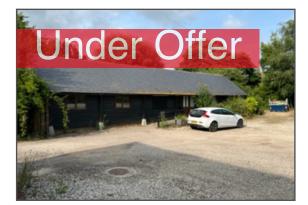

## **PROJECT**

FOR RENT SINGLE STOREY WORKSPACE

SLATED BARN, FORD LANE, ARUNDEL BN18 0EF

- Rental on Application
- Requires some internal upgrading
- Lots of parking
- Kitchen area Disabled WC facilities
- Double Loading Doors
- In Bognor Regis, Chichester Littlehampton conurbation
- Good access to A27 (M27) and A24 Gatwick