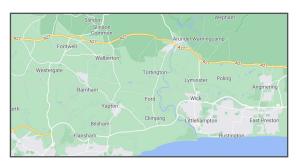

## **PROJECT**

FOR RENT SINGLE STOREY WORKSPACE

SLATED BARN, FORD LANE, ARUNDEL BN18 0EF

- Rental on Application
- Requires some internal upgrading
- Lots of parking
- Kitchen area Disabled WC facilities
- Double Loading Doors
- In Bognor Regis, Chichester Littlehampton conurbation
- Good access to A27 (M27) and A24 Gatwick