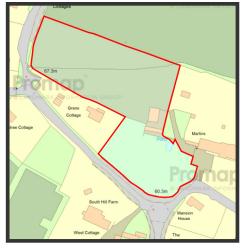

### **DETAILS**

Barn and Land available for rent Agricultural / Equestrian / Rural Workspace or other use STP 1.02ha (2.54 acres)