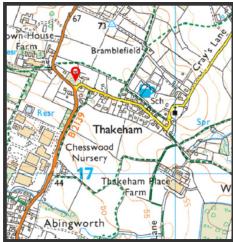

### LOCATION

Martins Barn, The Street, Thakeham, RH20 3EP

### **DETAILS**

Barn and Land available for rent Agricultural / Equestrian / Rural Workspace or other use STP 1.02ha (2.54 acres)