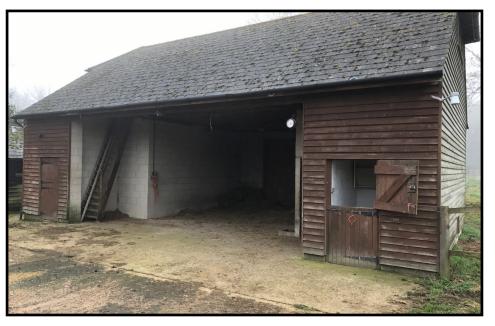

### **DETAILS**

Barn and Land available for rent Agricultural / Equestrian / Rural Workspace or other use STP 1.02ha (2.54 acres)

# SERVICES

3 Phase Electricity and Water