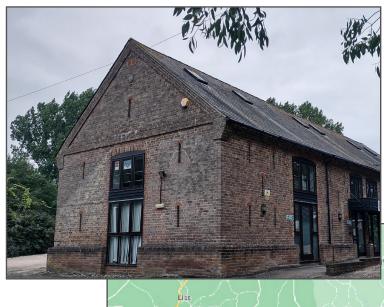

#### PROJECT

THE VICTORIAN BARN, WEST SUSSEX

#### LOCATION

**VICTORIAN BUSINESS CENTRE, FORD LANE, FORD BN18 0EF** 

### **SUMMARY**

- A fabulous converted Victorian Barn with beautiful surroundings
- Plenty of Parking
- Multiple uses Offices, Workspace, Health and Beauty, IT, R&D, STP
- Circa 3,900ft<sup>2</sup> see floor plan on next page
- Easy access and good road visibility in Littlehampton Bognor conurbation
- Short distance from Ford Railway Station