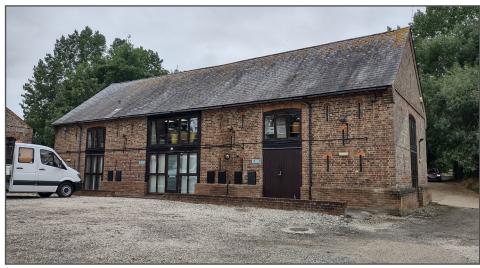

#### PROJECT

THE VICTORIAN BARN, WEST SUSSEX

### **SUMMARY**

- A fabulous converted Victorian Barn with beautiful surroundings
- Plenty of Parking
- Multiple uses Offices, Workspace, Health and Beauty, IT, R&D, STP
- Circa 3,900ft<sup>2</sup> see floor plan on next page
- Easy access and good road visibility in Littlehampton Bognor conurbation
- Short distance from Ford Railway Station

#### PARKING

Plenty of free parking for staff customers and deliveries