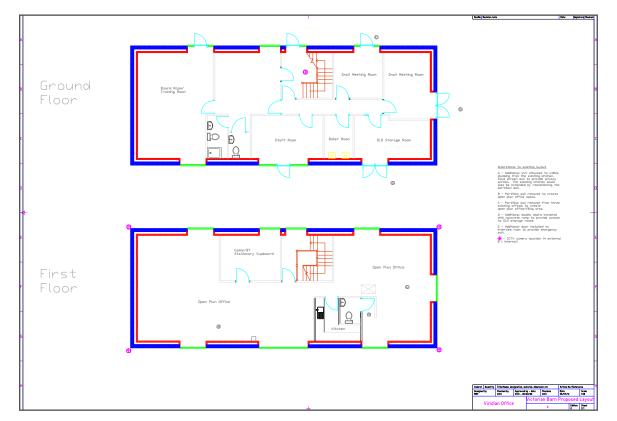

### **SUMMARY**

- A fabulous converted Victorian Barn with beautiful surroundings
- Plenty of Parking
- Multiple uses Offices, Workspace, Health and Beauty, IT, R&D, STP
- Circa 3,900ft<sup>2</sup> see floor plan on next page
- Easy access and good road visibility in Littlehampton Bognor conurbation
- Short distance from Ford Railway Station