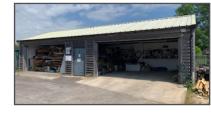

### SUMMARY

- Rare opportunity for Freehold with Vacant Possession
- Secure Site: 0.5 acres or 0.2 ha
- Building A: GEA 106m<sup>2</sup>
- Building B: GEA 176m<sup>2</sup>
- Building C: base constructed to dpc, 160m<sup>2</sup> on two floors
- More land available subject to separate negotiations
- Excellent road visibility A29 road frontage 65.5m
- Development potential STP
- Conditional and Unconditional Contracts considered
- Possible Trade/Retail Subject to Planning