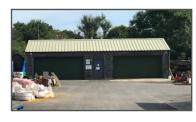

### SUMMARY

- Rare opportunity for Freehold with Vacant Possession
- Secure Site: 0.5 acres or 0.2 ha
- Building A: GEA 106m<sup>2</sup>
- Building B: GEA 176m<sup>2</sup>
- Building C: base constructed to dpc, 160m<sup>2</sup> on two floors
- More land available subject to separate negotiations
- Excellent road visibility A29 road frontage 65.5m
- Development potential STP
- Conditional and Unconditional Contracts considered
- Possible Trade/Retail Subject to Planning