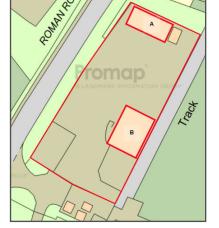

### SUMMARY

- Rare opportunity for Freehold with Vacant Possession
- Secure Site: 0.5 acres or 0.2 ha
- Building A: GEA 106m<sup>2</sup>
- Building B: GEA 176m<sup>2</sup>
- Building C: base constructed to dpc, 160m<sup>2</sup> on two floors
- More land available subject to separate negotiations
- Excellent road visibility A29 road frontage 65.5m
- Development potential STP
- Conditional and Unconditional Contracts considered
- Possible Trade/Retail Subject to Planning