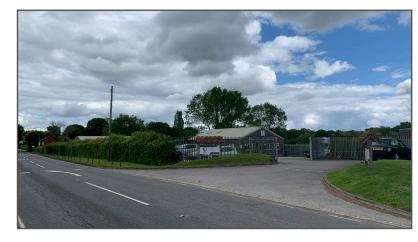

#### PROJECT

FREEHOLD COMMERCIAL SECURE SITE FOR SALE Due to Relocation

LOCATION STANE STREET, BILLINGSHURST WEST SUSSEX RH14 9JT

### SUMMARY

- Rare opportunity for Freehold with Vacant Possession
- Secure Site: 0.5 acres or 0.2 ha
- Building A: GEA 106m<sup>2</sup>
- Building B: GEA 176m<sup>2</sup>
- Building C: base constructed to dpc, 160m<sup>2</sup> on two floors
- More land available subject to separate negotiations
- Excellent road visibility A29 road frontage 65.5m
- Development potential STP
- Conditional and Unconditional Contracts considered
- Possible Trade/Retail Subject to Planning