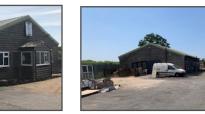

### SUMMARY

- Rare opportunity for Freehold with Vacant Possession
- Secure Site: 0.5 acres or 0.2 ha
- Building A: GEA 106m<sup>2</sup>
- Building B: GEA 176m<sup>2</sup>
- Building C: base constructed to dpc, 160m<sup>2</sup> on two floors
- More land available subject to separate negotiations
- Excellent road visibility A29 road frontage 65.5m
- Development potential STP
- Conditional and Unconditional Contracts considered
- Possible Trade/Retail Subject to Planning