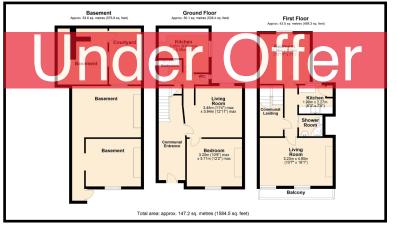

#### **ACCOMMODATION**

- Edwardian Mid Terrace with a beautiful balcony in Worthing Town Centre close to the Sea and overlooking the Denton Gardens
- Chain free with independent shops, cafes and eateries within walking distance, sea front's a 3 mins walk
- Lower Ground Floor, could convert to a small apartment
- Ground Floor, separate 1 bed flat currently let on an AST but will be sold with vacant possession
- First Floor, separate 1 bedroom flat
- Second Floor, long leasehold, lease term is 99 years from 25 December 1985. 61 years remaining